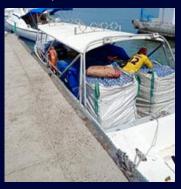

#### **BOAT SERVICES FOR BARGINGS**

We own our boat unit for transporting up to 2 tons of products to any vessel anchored or to any port that allows barging services to within the Cartagena Region, complying with all guarantees of Security and Safety for your products and our personnel.