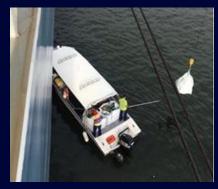

#### **BOAT SERVICES FOR BARGINGS**

We own our boat unit for transporting up to 2 tons of products to any vessel anchored or to any port that allows barging services to within the Cartagena Region, complying with all guarantees of Security and Safety for your products and our personnel.